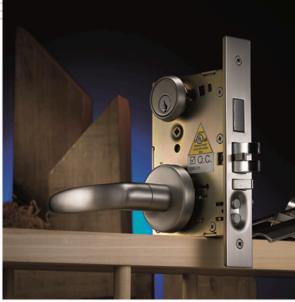

# M8A0 SERIES MORTISE LOCK

#### Mortise Lock case, F20 Entrance

#### (Apartment Corridor Door Lock) Function.

#### **ANSI Grade 1 / UL Listed**

- (1) Centre to centre: 98mm
- (2) Material: Stainless Steel.
- (3) Finish: US32D
- (4) Lock case only, with Faceplate, Strike, Dust box, tool, Screws, spindles, ADA turn piece, Collar.
- (5) Without Mortise Cylinder.

#### Solid, Heavy-Duty "SB" Lever Handle

(1) Material: Stainless Steel SUS 304

(2)Finish: US32D

(3) Spring box x 2 pcs