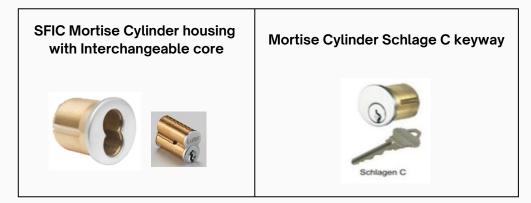

### **M8A0 Series Mortise lock**

ANSI / BMHA A 156.13 Grade 1



UL listed 3 hours fire rating

**LUTER ENTERPRISE CO., LTD.** 

Add.: No. 59, Alley 6-6, Lane 298, Beitun Rd., Beitun District, Taichung City 406, Taiwan (R.O.C.)



+886-422479015



sale4@luter.com.tw





# M8A0 SERIES MORTISE LOCK



#### Mortise Lock case, F20 Entrance

#### (Apartment Corridor Door Lock) Function.



#### **ANSI Grade 1 / UL Listed**

- (1) Centre to centre: 98mm
- (2) Material: Stainless Steel.
- (3) Finish: US32D
- (4) Lock case only, with Faceplate, Strike, Dust box, tool, Screws, spindles, ADA turn piece, Collar.
- (5) Without Mortise Cylinder.



#### Solid, Heavy-Duty "SB" Lever Handle

(1) Material: Stainless Steel SUS 304

(2)Finish: US32D

(3) Spring box x 2 pcs

#### **Cylinder Options**



#### **LUTER ENTERPRISE CO., LTD.**

Add.: No. 59, Alley 6-6, Lane 298, Beitun Rd., Beitun District, Taichung City 406, Taiwan (R.O.C.)



+886-422479015



sale4@luter.com.tw





| Function                                | Image | Description                                                                                                                                                                                                                                                                                                    |
|-----------------------------------------|-------|-----------------------------------------------------------------------------------------------------------------------------------------------------------------------------------------------------------------