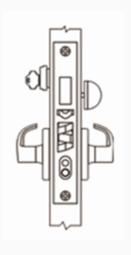

#### **LUTER ENTERPRISE CO., LTD.**

Add.: No. 59, Alley 6-6, Lane 298, Beitun Rd., Beitun District, Taichung City 406, Taiwan (R.O.C.)

+886-422479015

sale4@luter.com.tw

| Function                                | Image | Description                                                                                                                                                                                                                                                                                                    |
|-----------------------------------------|-------|----------------------------------------------------------------------------------------------------------------------------------------------------------------------------------------------------------------------------------------------------------------------------------------------------------------|
| F01<br>Passage                          |       | Latch bolt operated by handle from either side at all time.                                                                                                                                                                                                                                                    |
| F04<br>Entry                            |       | Latch bolt operated by handle from either side. Outside handle is inoperable when applying locking toggle to lock. Latch bolt retracted by handle from inside or by key from outside. Auxilliary latch deadlocks latchbolt when door is closed.                                                                |
| F05<br>Classroom                        |       | Latch bolt operated by handle from either side unless outside is locked by key. When outside handle is locked, latch bolt retracted by key from outside or by handle from inside. Inside handle is always free for immediate exit. Auxiliary latch deadlocks latch bolt when door is locked.                   |
| F07<br>Storeroom                        |       | Latch bolt operated by key from outside or by handle from inside. Outside handle is always inoperable. Inside handle is always free for immediate exit. Auxiliary latch deadlocks latch bolt when door is locked.                                                                                              |
| F15<br>Hotel                            |       | Latch bolt operated by key from outside or by handle from inside. Outside handle is always inoperative. Deadbolt operated by thumbturn from inside which shuts out all keys except emergency key.  Inside lever will retract both bolts (simultaneous retraction).                                             |
| F20<br>Entrance<br>Department<br>Office |       | Latch bolt operated by handle from either side, deadbolt retracted by key from outside or thumbturn from inside. When deadbolt is thrown or locking by locking toggle, outside handle is inoperable. Latch bolt can be retracted by key from outside. Auxiliary latch deadlocks latchbolt when door is closed. |