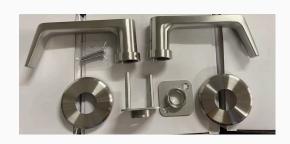

#### **ANSI Grade 1 / UL Listed**

- (1) Centre to centre: 98mm
- (2) Material: Stainless Steel.
- (3) Finish: US32D
- (4) Lock case only, with Faceplate, Strike, Dust box, tool, Screws, spindles, ADA turn piece, Collar.
- (5) Without Mortise Cylinder.

#### Solid, Heavy-Duty "SB" Lever Handle

(1) Material: Stainless Steel SUS 304

(2)Finish: US32D

(3) Spring box x 2 pcs