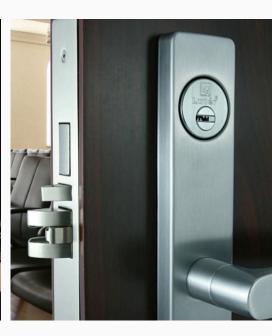

## Lutér



## HIGH QUALITY **MORTISE LOCK FOR SALE**







### **M8A0 Series Mortise lock**

ANSI / BMHA A 156.13 Grade 1



UL listed 3 hours fire rating

**LUTER ENTERPRISE CO., LTD.** 

Add.: No. 59, Alley 6-6, Lane 298, Beitun Rd., Beitun District, Taichung City 406, Taiwan (R.O.C.)



+886-422479015



sale4@luter.com.tw





# M8A0 SERIES MORTISE LOCK



#### Mortise Lock case, F20 Entrance

#### (Apartment Corridor Door Lock) Function.



#### **ANSI Grade 1 / UL Listed**

- (1) Centre to centre: 98mm
- (2) Material: Stainless Steel.
- (3) Finish: US32D
- (4) Lock case only, with Faceplate, Strike, Dust box, tool, Screws, spindles, ADA turn piece, Collar.
- (5) Without Mortise Cylinder.



#### Solid, Heavy-Duty "SB" Lever Handle

(1) Material: Stainless Steel SUS 304

(2)Finish: US32D

(3) Spring box x 2 pcs

#### **Cylinder Options**